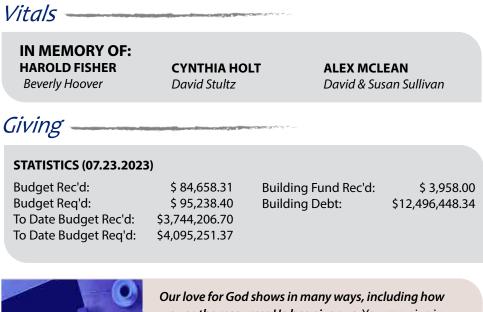

we use the resources He has given us. You can give in the receptacles at each Worship Center entrance, on the church website (FBCPC.com), or through the church app (FBCPC.com/Get-App).

First Baptist Church Plant City exists to lead people beyond "**just good enough**" to experience L.I.F.E. in Christ. We do this by offering opportunities to Worship, Grow, Serve, and Reach. These opportunities are available to everyone.

ONLINE GIVING